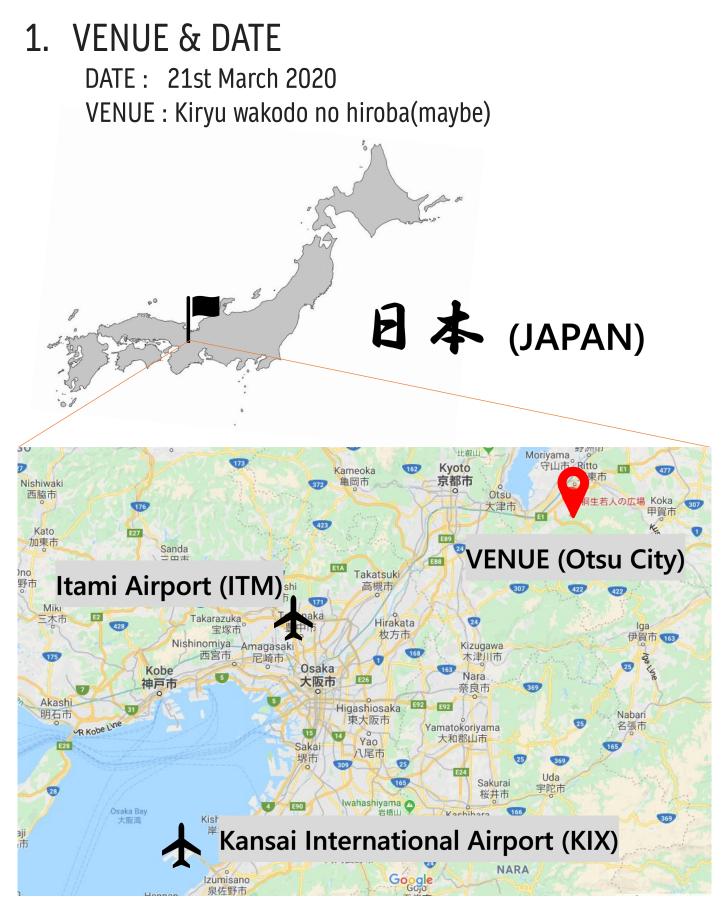

Presented by graduating members of Kyoto Univ. Kyoto Women's Univ. Hiroshima Univ. Orienteering Club 21st March Otsu Shiga, Japan "竜王山西麓"